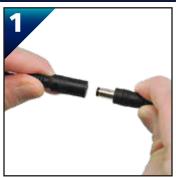

## Wahl® Vibrating Heat Neck & Back Wrap Quickstart Guide

Insert adapter jack into the plug on the left side of the product.

Plug into a AC 120-volt outlet.

To turn the unit on, press the power button on the controller once. Press again to switch between high speed and low speed.