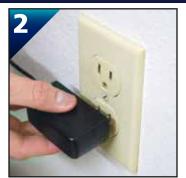

## Wahl® Vibrating Heat Neck & Back Wrap Quickstart Guide

Insert adapter jack into the plug on the left side of the product.

Plug into a AC 120-volt outlet.

To turn the unit on, press the power button on the controller once. Press again to switch between high speed and low speed.