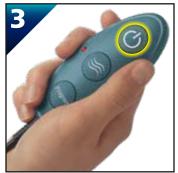

## Wahl® Vibrating Heat Neck & Back Wrap Quickstart Guide

Insert adapter jack into the plug on the left side of the product.

Plug into a AC 120-volt outlet.

To turn the unit on, press the power button on the controller once. Press again to switch between high speed and low speed.

To turn the product off, hold the power button for 3 seconds. This unit automatically turns off after 20 minutes.