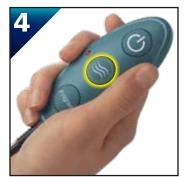

To turn the heat on, press the heat button once. Press again to turn it off. Heat may be used alone or with massage.

To change the programs, press the program button. Select from multiple settings by pressing the programs button successively until desired program is found.