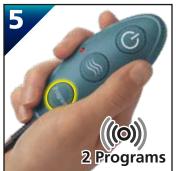

To turn the heat on, press the heat button once. Press again to turn it off. Heat may be used alone or with massage.

To change the programs, press the program button. Select from multiple settings by pressing the programs button successively until desired program is found.