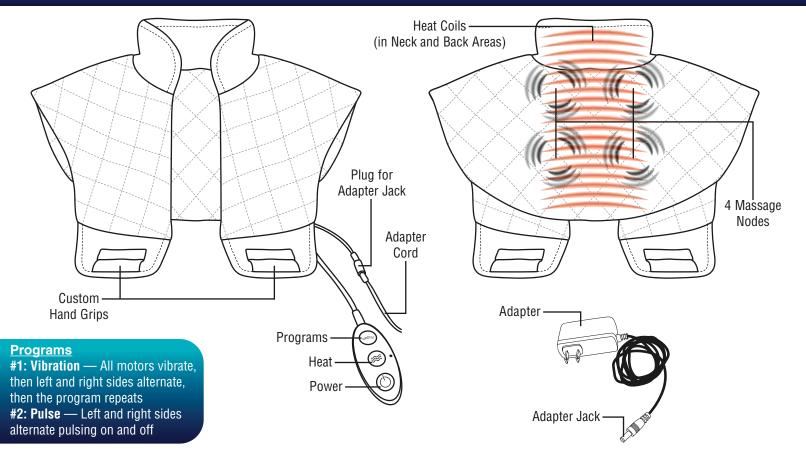

## Wahl® Vibrating Heat Neck & Back Wrap Quickstart Guide



Insert adapter jack into the plug on the left side of the product.



Plug into a AC 120-volt outlet.



To turn the unit on, press the power button on the controller once. Press again to switch between high speed and low speed.



To turn the heat on, press the heat button once. Press again to turn it off. Heat may be used alone or with massage.



To change the programs, press the program button. Select from multiple settings by pressing the programs button successively until desired program is found.



To turn the product off, hold the power button for 3 seconds. This unit automatically turns off after 20 minutes.

## Wahl® Vibrating Heat Neck & Back Wrap Massage Key Features