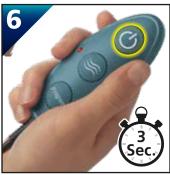

To turn the product off, hold the power button for 3 seconds. This unit automatically turns off after 20 minutes.