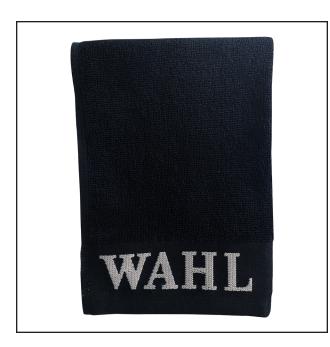

**EFFECTIVE NOVEMBER 2020** 

PRODUCT SPECIFICATIONS
MATERIAL: JAIPUR COTTON
UNIT DIMENSIONS: 16" x 27"

PRODUCT OVERVIEW
Ultra-soft black with silver border and WAHL lettering.

This WAHL-branded barber towel is made of 100% Jaipur cotton meaning it is naturally strong, absorbent and has a naturally soft feel.

It has a GSM (grams per square meter) of 416 making it one of the thickest barber towels on the market.

Designed in the Jacquard style delivering an elegant and stylish look to the barber towel (below).