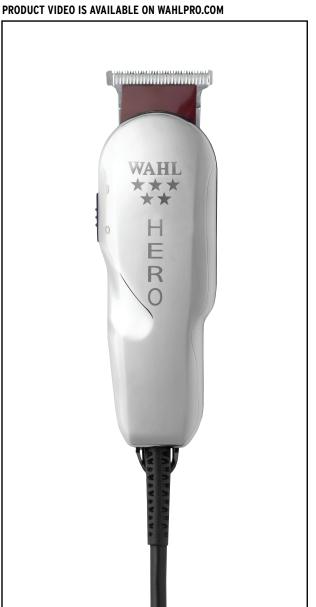

## **HERO TRIMMER**

UNIT WEIGHT: 4.6 oz UNIT LENGTH: 4.25"

BLADE: 1062-600 ADJUSTABLE T-BLADE

MOTOR: ROTARY **DESIGNED FOR** 

EXTREMELY-CLOSE TRIMMING CREATES A CRISP, CLEAN LINE

REACHES TIGHT AREAS WITH EASE AND ACCURACY

**DETAILED HAIR TATTOOING** 

INCLUDES TRIMMER BLADE PRO SET TOOL (USED TO ADJUST BLADES TO ZERO-OVERLAP)