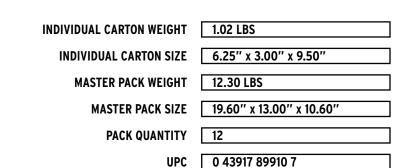

**HER** 

**MODEL 8991** 



SCC

**EFFECTIVE OCTOBER 2019** 

100 43917 89910 4



## **HERO TRIMMER**

UNIT WEIGHT: 4.6 oz UNIT LENGTH: 4.25"

BLADE: 1062-600 ADJUSTABLE T-BLADE

MOTOR: ROTARY **DESIGNED FOR** 

EXTREMELY-CLOSE TRIMMING CREATES A CRISP, CLEAN LINE

REACHES TIGHT AREAS WITH EASE AND ACCURACY

**DETAILED HAIR TATTOOING** 



INCLUDES TRIMMER BLADE PRO SET TOOL (USED TO ADJUST BLADES TO ZERO-OVERLAP)



## **MODEL 8991 INCLUDES:**

- · PROFESSIONAL TRIMMER WITH ADJUSTABLE T-BLADES
- · 3 T-SHAPED TRIMMING GUIDES (1/16" 3/16")
- · OIL
- · CLEANING BRUSH
- · OPERATING INSTRUCTIONS
- · RED BLADE GUARD (GUARANTEES PROFESSIONAL QUALITY)

## TRIMMER ACCESSORIES

FIT: 5-STAR HERO, RAZOR EDGER & G-WHIZ



3059 **SET OF 3 T-SHAPED** TRIMMING GUIDES 1/16" - 3/16" **PACKED IN** COMB BAG