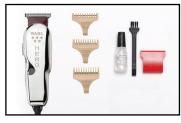

## **MODEL 8991 INCLUDES:**

- · PROFESSIONAL TRIMMER WITH ADJUSTABLE T-BLADES
- · 3 T-SHAPED TRIMMING GUIDES (1/16" 3/16")
- · OIL
- · CLEANING BRUSH
- · OPERATING INSTRUCTIONS
- · RED BLADE GUARD (GUARANTEES PROFESSIONAL QUALITY)