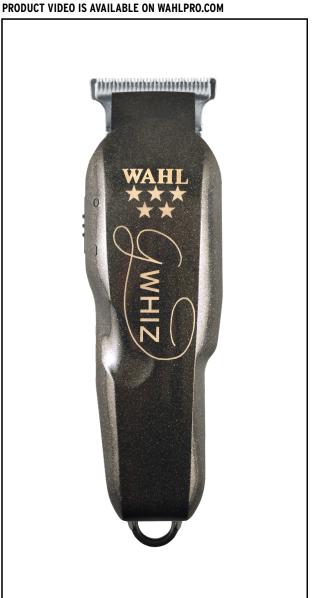

## **G-WHIZ TRIMMER**

UNIT WEIGHT: 3 oz UNIT LENGTH: 5.25"

**BLADE: 1062-600 ADJUSTABLE T-BLADE** 

MOTOR: ROTARY **BATTERY: 1 AA BATTERY DESIGNED FOR** 

PRECISION LINING

QUICK AND EASY TOUCH UPS

REACHES TIGHT AREAS WITH EASE AND ACCURACY

## **MODEL 8986 INCLUDES:**

- · PROFESSIONAL TRIMMER
- · AA BATTERY
- · 3 T-SHAPED TRIMMING GUIDES (1/16" 3/16")
- · OIL
- · CLEANING BRUSH
- · OPERATING INSTRUCTIONS
- · RED BLADE GUARD

(GUARANTEES PROFESSIONAL QUALITY)