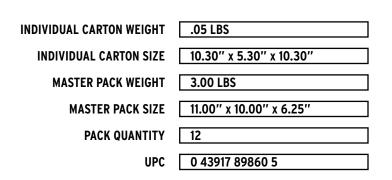

**G-WHIZ®** 

**MODEL 8986** 

SCC

**EFFECTIVE OCTOBER 2019** 

100 43917 89860 2