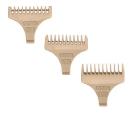

## TRIMMER ACCESSORIES

FIT: 5-STAR HERO, RAZOR EDGER & G-WHIZ

3059 **SET OF 3 T-SHAPED** TRIMMING GUIDES 1/16" - 3/16" **PACKED IN** 

**AVAILABLE SEPARATELY**