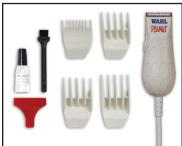

## **MODEL 8655 INCLUDES:**

- · PROFESSIONAL CLIPPER/TRIMMER
- · 4 TRIMMING GUIDES (1/8" 1/2")
- · OIL
- · CLEANING BRUSH
- · OPERATING INSTRUCTIONS
- · RED BLADE GUARD

(GUARANTEES PROFESSIONAL QUALITY)

| TRIMMER ACCESSORIES                                                             | CLIPPER/TRIMMER BLADES                                                      |
|---------------------------------------------------------------------------------|-----------------------------------------------------------------------------|
| 3166-100<br>SET OF 4<br>TRIMMING GUIDES<br>1/8" - 1/2"<br>PACKED IN<br>COMB BAG | 2068-300<br>SNAP-ON/OFF<br>STANDARD  2070-100<br>SNAP-ON/OFF<br>TEXTURIZING |
| AVAILABLE SEPARATELY                                                            | AVAILABLE SEPARATELY                                                        |