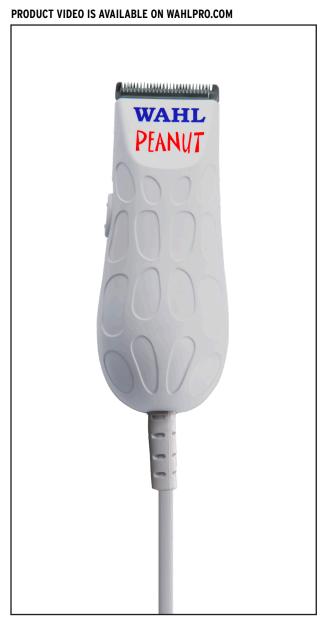

## PEANUT CLIPPER/TRIMMER

**UNIT WEIGHT: 4 oz** UNIT LENGTH: 4"

BLADE: 2068-300 SNAP-ON BLADE

MOTOR: ROTARY

## **PRODUCT OVERVIEW**

PROFESSIONAL CLIPPER/TRIMMER **VERSATILE FOR CLIPPING AND TRIMMING** SNAP-ON/OFF BLADES ALL THE POWER OF A FULL SIZE CLIPPER COMES WITH 4 TRIMMING GUIDES, RANGING FROM 1/8" - 1/2"