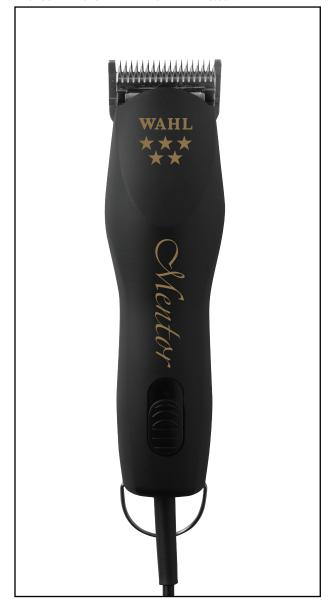

## **MENTOR CLIPPER**

UNIT WEIGHT: 13.9 oz UNIT LENGTH: 7.5"

MOTOR: 2-SPEED BRUSHLESS

LOW SPEED: 3,000 RPMs HIGH SPEED: 3,700 RPMs

BLADE: #000 (0.6mm) DETACHABLE BLADE #0A (1.4mm) DETACHABLE BLADE

#1 (1.9mm) DETACHABLE BLADE (comes on unit)

#1A (3mm) DETACHABLE BLADE