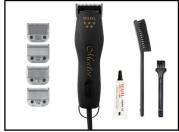

## **MODEL 8235 INCLUDES:**

- · 2-SPEED BRUSHLESS MOTOR CLIPPER WITH EXTRA LONG 14' FLEXIBLE CORD
- · 4 DETACHABLE BLADES (#000 0.6mm, #0A 1.4mm, #1 1.9mm, #1A 3mm)
- · PRE-SHAVE BRUSH
- · OIL
- · CLEANING BRUSH
- · OPERATING INSTRUCTIONS