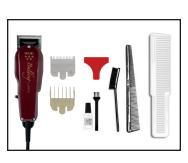

# BALDING™ CLIPPER

**MODEL 8110** 

PRODUCT VIDEO AVAILABLE ON WAHLPRO.COM

INDIVIDUAL CARTON SIZE 6.25" x 3.75" x 9.25"

MASTER PACK WEIGHT 21.12 LBS

MASTER PACK SIZE 19.75" x 15.75" x 10.38"

PACK QUANTITY 12

#### **BALDING CLIPPER**

UNIT WEIGHT: 1 LB UNIT LENGTH: 6.25"

BLADE: 2105 BALDING 6X0 BLADE MOTOR: V5000+ ELECTROMAGNETIC

#### **DESIGNED FOR**

ULTRA CLOSE FULL SIZE TRIMMING BLADE, IDEAL FOR OUTLINING CREATES ALL-OVER EVEN CUT WITH USE OF ATTACHMENT COMBS FULL HEAD BALDING

INDIVIDUAL CARTON WEIGHT

## **MODEL 8110 INCLUDES:**

- PROFESSIONAL CLIPPER
- 2 CUTTING GUIDES (1/16" & 3/16")
- STYLING COMB
- BARBER COMB
- PRE-SHAVE BRUSH
- 0IL
- CLEANING BRUSH
- OPERATING INSTRUCTIONS
- RED BLADE GUARD

(GUARANTEES PROFESSIONAL QUALITY)