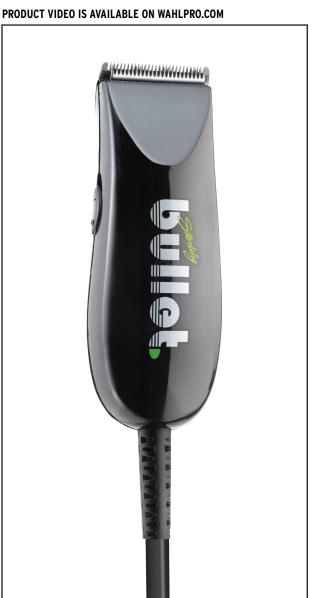

## **BULLET CLIPPER/TRIMMER**

**UNIT WEIGHT: 4 oz** UNIT LENGTH: 4"

BLADE: 2068-1001 SNAP-ON BLADE

MOTOR: ROTARY

## **PRODUCT OVERVIEW**

PROFESSIONAL CLIPPER/TRIMMER **VERSATILE FOR CLIPPING AND TRIMMING** SNAP-ON/OFF BLADES ALL THE POWER OF A FULL SIZE CLIPPER COMES WITH 4 TRIMMING GUIDES, RANGING FROM 1/8" - 1/2"