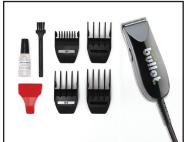

## **MODEL 8035 INCLUDES:**

- · PROFESSIONAL CLIPPER/TRIMMER
- · 4 TRIMMING GUIDES (1/8" 1/2")
- · 01L
- · CLEANING BRUSH
- · OPERATING INSTRUCTIONS
- · RED BLADE GUARD (GUARANTEES PROFESSIONAL QUALITY)

| TRIMMER ACCESSORIES                                          | CLIPPER/TRIMMER BLADES                                                       |
|--------------------------------------------------------------|------------------------------------------------------------------------------|
| 3166 SET OF 4 TRIMMING GUIDES 1/8" - 1/2" PACKED IN COMB BAG | 2068-1001<br>SNAP-ON/OFF<br>STANDARD  2070-100<br>SNAP-ON/OFF<br>TEXTURIZING |
| AVAILABLE SEPARATELY                                         | AVAILABLE SEPARATELY                                                         |