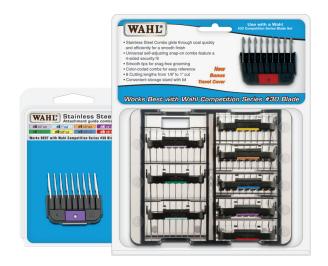

## STAINLESS STEEL ATTACHMENT GUIDE COMBS FOR PROFESSIONAL DETACHABLE BLADE SETS

# SAVE TIME WITH LONGER CUT LENGTHS

Wahl's **Stainless Steel Attachment Guide Combs** glide through all animal coat types with ease, giving you the longer cutting lengths needed to keep your pets looking their best.

The attachment guide combs are color-coded for easy reference and are available either individually or in one convenient 8-piece kit. For best results, use the attachment guide combs with the Wahl #30 Competition or Ultimate Competition detachable blade.

#### SPECIFICATIONS (8 Piece Set)

| Pack Style   | Blister |
|--------------|---------|
| Case Pack    | 4       |
| Manufactured | China   |