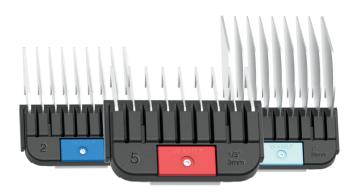

# SAVE TIME WITH LONGER CUT LENGTHS

Wahl's **Stainless Steel Attachment Guide Combs** glide through all animal coat types with ease, giving you the longer cutting lengths needed to keep your pets looking their best.

The attachment guide combs are color-coded for easy reference and are available either individually or in one convenient 8-piece kit. For best results, use the attachment guide combs with the Wahl #30 Competition or Ultimate Competition detachable blade.

### Features & Benefits:

- 8 additional cut lengths from 1/8" to 1"
- Smooth tips for snag-free grooming
- Securely fit all four sides of the blade
- Color coded for easy reference
- For use with Wahl Competition and Ultimate Competition blade sets