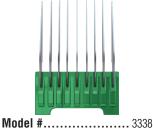

## **Ideal For:**

- Light body clipping on small and medium sized dogs
- Finish work and show clipping
- Cat grooming

Comb Size..... #C -7/8" Green UPC ...... 0 43917 33380 9 SCC ...... 0 43917 33380 6