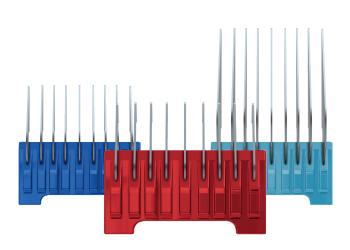

The attachment guide combs provide 8 additional cut lengths that let you keep up to 1 inch of hair. They are easy to attach to your Wahl '5 in 1' blade and glide effortlessly through coats, leaving a smooth finish at the length you need. Each guide comb has smooth, rounded tips and will fit snug to the blade for safe, snag-free clipping.

The attachment guide combs are color-coded for easy reference and are available either individually or in one convenient 8-piece kit. For best results, use the attachment guide combs with the Wahl '5 in 1' blades.

## Features & Benefits:

- 8 additional cut lengths from 1/8" to 1"
- Smooth tips for snag-free grooming
- Securely fit to blades, eliminating comb detachment
- Color coded for easy reference
- For use with Wahl '5 in 1' blade sets