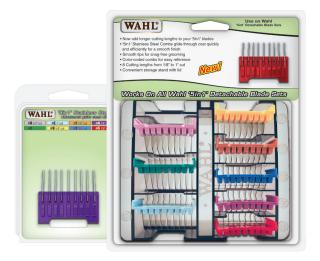

# LONGER CUT LENGTHS FOR '5 IN 1' BLADES

Wahl's **Stainless Steel Attachment Guide Combs** glide through all animal coat types with ease, giving you the longer cutting lengths needed to keep your pets looking their best.

The attachment guide combs provide 8 additional cut lengths that let you keep up to 1 inch of hair. They are easy to attach to your Wahl '5 in 1' blade and glide effortlessly through coats, leaving a smooth finish at the length you need. Each guide comb has smooth, rounded tips and will fit snug to the blade for safe, snag-free clipping.

The attachment guide combs are color-coded for easy reference and are available either individually or in one convenient 8-piece kit. For best results, use the attachment guide combs with the Wahl '5 in 1' blades.

## Features & Benefits:

- 8 additional cut lengths from 1/8" to 1"
- Smooth tips for snag-free grooming
- Securely fit to blades, eliminating comb detachment
- Color coded for easy reference
- For use with Wahl '5 in 1' blade sets