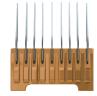

## STAINLESS STEEL ATTACHMENT GUIDE COMBS FOR '5 IN 1' BLADE SETS

# LONGER CUT LENGTHS FOR '5 IN 1' BLADES

Wahl's **Stainless Steel Attachment Guide Combs** glide through all animal coat types with ease, giving you the longer cutting lengths needed to keep your pets looking their best.

The attachment guide combs provide 8 additional cut lengths that let you keep up to 1 inch of hair. They are easy to attach to your Wahl '5 in 1' blade and glide effortlessly through coats, leaving a smooth finish at the length you need. Each guide comb has smooth, rounded tips and will fit snug to the blade for safe, snag-free clipping.

The attachment guide combs are color-coded for easy reference and are available either individually or in one convenient 8-piece kit. For best results, use the attachment guide combs with the Wahl '5 in 1' blades.

## Features & Benefits:

- 8 additional cut lengths from 1/8" to 1"
- Smooth tips for snag-free grooming
- Securely fit to blades, eliminating comb detachment
- Color coded for easy reference
- For use with Wahl '5 in 1' blade sets