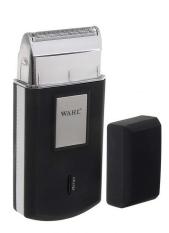

## **MOBILE SHAVER**

## **Mobile Shaver**

| Article number         | 3615-0471                        |
|------------------------|----------------------------------|
| Туре                   | Cordless Shaver                  |
| Operating voltage      | 3 W / 220-230V, 50/60 Hz         |
| Mains operating time   | Cordless                         |
| Battery operating time | 45 min                           |
| Battery charging time  | 8 h                              |
| 3lade set              | Round ground and polished cutter |
| Cutting width          | 40 mm                            |
| able                   | 2.4 m                            |
| Veight                 | 90 g (without cord)              |
| EAN                    | 4015110007760                    |
| Unit                   | 48                               |
| Color                  | black                            |

**PERFORMANCE:** Ultra-close cut foil

ERGONOMIC: Soft Touch housing

FLEXIBLE: Space saving travel pouch

INCLUSIVE: Extra cutter and shaving foil